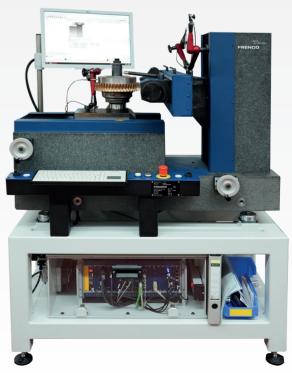

## **SWP 30**

Smallest testable workpiece tolerance  $T_{min} \ge 10 \ \mu m$ , **Accuracy:** 

determined with method 2 on the master part.

Solution: • high precise granite base

• compact frame incl. electronics and PC

• ergonomic arrangement of controls

• widely adjustable, 30 mm opening path

| Technical Data                |                            |
|-------------------------------|----------------------------|
| Centre distance               | 30 – 300 mm                |
| Max. diameter of specimen     | 400 mm                     |
| Adjustment of measuring force | magnetically adjustable    |
| Length x width x height       | 1185 mm x 620 mm x 1500 mm |
| Weight                        | 750 kg                     |