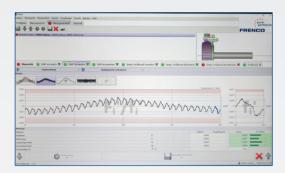

## One flank gear rolling inspection instrument for worms and worm gears

Workpieces: Worms and worm gears

**Characteristics:** One flank gear rolling inspection,

> Tooth-to-tooth deviation, total composite deviation and reverse clearance, Determination of single deviations, runout and tooth thickness range

• Linear scales for axis distance and measuring plane

• user-friendly software RMpro Software:

• graphical display of values

• extensive options, data export, various languages

**Special features:** • Load capacity 80 kg