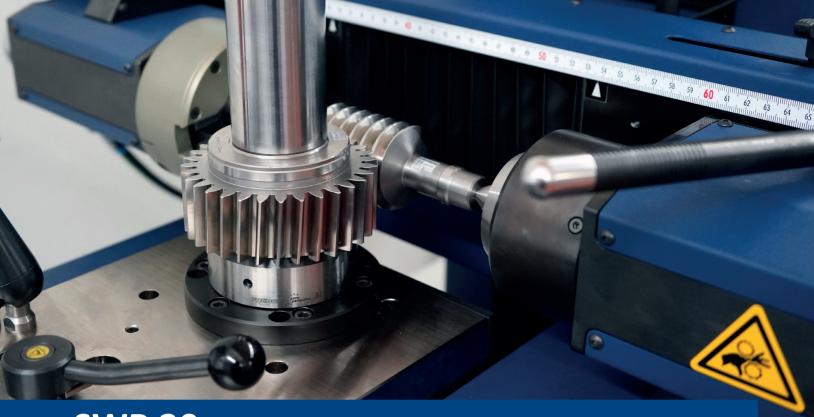

## One flank gear rolling inspection instrument for worms and worm gears

Workpieces: Worms and worm gears

**Characteristics:** One flank gear rolling inspection,

> Tooth-to-tooth deviation, total composite deviation and reverse clearance, Determination of single deviations, runout and tooth thickness range

Smallest testable workpiece tolerance  $T_{min} \ge 10 \ \mu m$ , **Accuracy:** 

determined with method 2 on the master part.

Solution: • high precise granite base

• compact frame incl. electronics and PC

• ergonomic arrangement of controls

• widely adjustable, 30 mm opening path

| Technical Data                |                            |
|-------------------------------|----------------------------|
| Centre distance               | 30 – 300 mm                |
| Max. diameter of specimen     | 400 mm                     |
| Adjustment of measuring force | magnetically adjustable    |
| Length x width x height       | 1185 mm x 620 mm x 1500 mm |
| Weight                        | 750 kg                     |